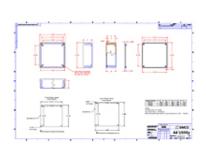

#### SPECIFICATIONS

| Material        | 94HB                   |
|-----------------|------------------------|
| Height          | 1.225 in<br>31.115 mm  |
| Width           | 4.375 in<br>111.125 mm |
| Length          | 4.375 in<br>111.125 mm |
| Colors          | Black<br>PC Bone Grey  |
| Screws          | 4                      |
| Standard Screws | S-7                    |
| Screw Size      | 4 x 9/16 in            |