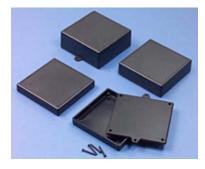

## **4 Outlet Electrical Boxes**

These new SATURN Utility Boxes have an added benefit that is conducive to many electrical applications. The cases measure 4.38" x 4.38" and are just the right size to install directly over a standard 4 outlet electrical box or outlet. For any wall application the cases can be installed using the optional wall mounting tabs. Or, they can be installed directly over a standard 4 outlet electrical box by drilling through the PC Board screw bosses.

These unique enclosures are suitable for a variety of housing requirements in addition to wall mounted or electrical applications. They feature a molded top cover in three different heights and a flat molded bottom. PC board mounting bosses are moded-in in all models. The boxes assemble easily using the four Plastite screws that are included.