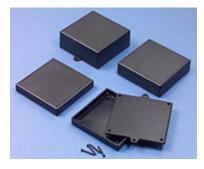

# Item # 075X44, 4 Outlet Electrical Boxes

\$3.90

## **4 Outlet Electrical Boxes**

These new SATURN Utility Boxes have an added benefit that is conducive to many electrical applications. The cases measure 4.38" x 4.38" and are just the right size to install directly over a standard 4 outlet electrical box or outlet. For any wall application the cases can be installed using the optional wall mounting tabs. Or, they can be installed directly over a standard 4 outlet electrical box by drilling through the PC Board screw bosses.

These unique enclosures are suitable for a variety of housing requirements in addition to wall mounted or electrical applications. They feature a molded top cover in three different heights and a flat molded bottom. PC board mounting bosses are moded-in in all models. The boxes assemble easily using the four Plastite screws that are included.