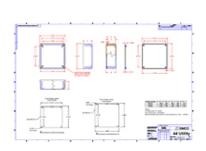

#### SPECIFICATIONS

| Material        | 94HB                   |
|-----------------|------------------------|
| Height          | 0.725 in<br>18.415 mm  |
| Width           | 4.375 in<br>111.125 mm |
| Length          | 4.375 in<br>111.125 mm |
| Colors          | Black<br>PC Bone Grey  |
| Screws          | 4                      |
| Standard Screws | S-7                    |
| Screw Size      | 4 x 9/16 in            |